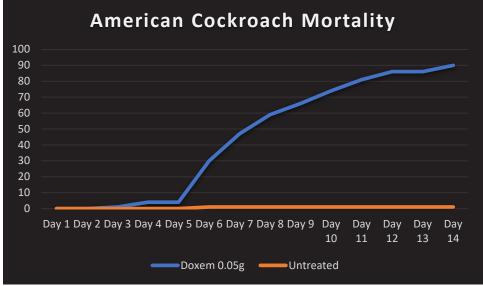

Graphical representation of the mortality over time of American cockroaches (Periplaneta americana) exposed to 0.5g of Doxem Precise bait

Graphical representation of the mortality over time of Oriental cockroaches (Blatta orientalis) exposed to 0.5g of Doxem Precise bait