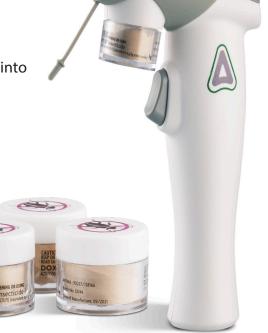

# Doxem®Precise Dry Flowable Bait.

Doxem Precise is a dry flowable bait formulation that is nonstaining, long lasting and easy to apply. It is specially designed to flow through the Precision Delivery System (PDS), penetrating deep into cracks, crevices and voids where pests live and breed.

- Consistent application
- Less wasted material
- Doesn't harden or get crusty
- Withstands extreme temperatures