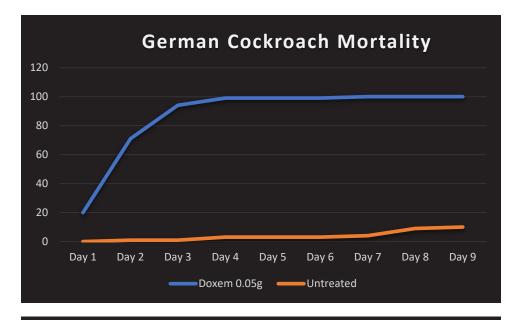

#### A University study shows how Doxem Precise works fast and provides complete control of cockroaches

Graphical representation of the mortality over time of German cockroaches (Blattella germanica) exposed to 0.5g of Doxem Precise bait