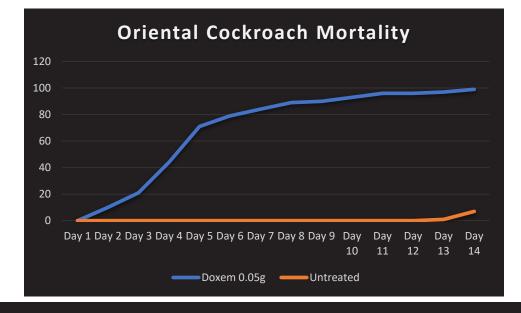

Graphical representation of the mortality over time of American cockroaches (Periplaneta americana) exposed to 0.5g of Doxem Precise bait

Graphical representation of the mortality over time of Oriental cockroaches (Blatta orientalis) exposed to 0.5g of Doxem Precise bait